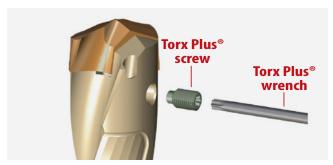

Its optimized point geometry and flute shape allow excellent centering, outstanding efficiency and high evacuation rates. A fool-proof interface results in worry-free insert change-out. And for fast, secure clamping, the Torx Plus® screw provides unsurpassed convenience and stability.