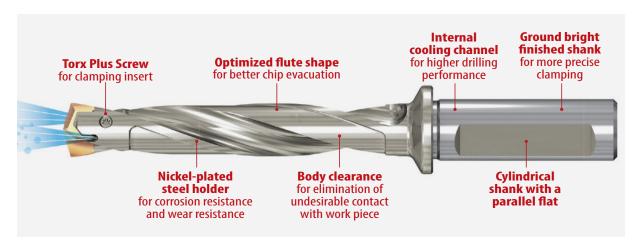

## Keep Your Productive Edge in Cast Iron and Steel.

From its multi-layered-coated micro carbide inserts to its corrosion-resistant nickel- plated premium steel tool holder, the i-ONE Drills set new standards in productivity and affordability. For superior removal rates, the i-ONE insert comes with our exclusive H-Coating technology, so it goes through the toughest cast iron and steel with superior wear resistance.

Its optimized point geometry and flute shape allow excellent centering, outstanding efficiency and high evacuation rates. A fool-proof interface results in worry-free insert change-out. And for fast, secure clamping, the Torx Plus® screw provides unsurpassed convenience and stability.